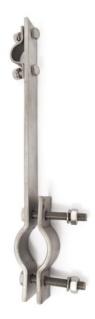

## Clamp mount

This mount is made for side mast or vertical rail mounting of the KUM4, KUM6 and KUM7 antenna families.

C075 is a heavy duty stainless steel mount thus withstanding the long term rough weather conditions at sea.

It measures Ø30-Ø50mm I rail diameter and is 340mm high.

| Mechanical Specification |                 |
|--------------------------|-----------------|
| Material                 | Stainless steel |
| Height (mm/ft)           | 340/1.12        |
| Weight (kg/lbs)          | 0.96/2.22       |
| Mounting method          | Clamp mount     |
| Rail diameter (mm)       | Ø30-Ø50         |